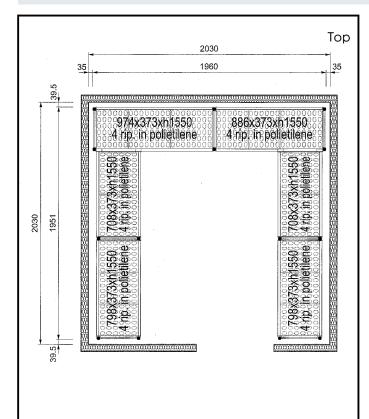

## Stainless Steel Preparation Aluminum Shelving Set for 2030x2030 mm cold rooms

| ITEM #  |  |
|---------|--|
| MODEL # |  |
|         |  |
| NAME #  |  |
| SIS #   |  |
| AIA #   |  |

137097 (CRS2020)

Shelving set, composed of aluminium uprights and 4 polyethylene louvered shelves, for 2030x2030 mm cold rooms

### Item No.

4-level shelving set. Designed for corner installation along the sides of the cold room. Louvered sectional polyethylene shelves (depth=373mm). Aluminium (20 micron) side uprights (height=1550mm). Adjustable feet.

### **Key Information:**

External dimensions, Width:

137097 (CRS2020)708 mmExternal dimensions, Depth:373 mmExternal dimensions, Height:1550 mmMax loading weight:4000 kgNet weight:86 kgUprights2